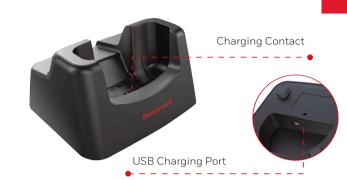

EDA50-HB Quick Start Guide

FDA50-HB-QS-R (Rev A)

Please use the power adapter and USB cable along with the device.