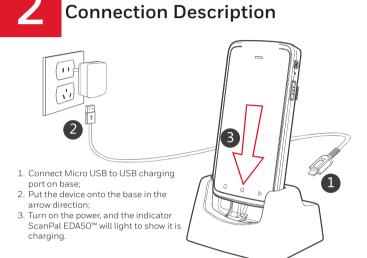

EDA50-HB Quick Start Guide

FDA50-HB-QS-R (Rev A)

Please use the power adapter and USB cable along with the device.